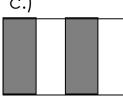

## 5.) Which shape is shaded to represent one-half?

a.)

b.)

c.)

G.3

6.) Which shape is shaded to represent a whole?

a.)

b.)

c.)

d.)

G.3

7.) Solve.

a.) Bob ate one-fourth of his pizza. Maya ate half of her pizza.

Bob's pizza

Maya's pizza

b.) Who ate more pizza? Explain your answer.