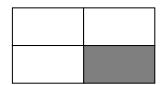

rapezoid |                         |                    |                       |

|          | 1 |
|----------|---|
| ( -      |   |
| $\sim$ . |   |

2.) Compare the two shapes below. Write 1 way the shapes are alike and 1 way the shapes are different.

Square

Trapezoid

| Alike | Different |  |  |
|-------|-----------|--|--|
|       |           |  |  |
|       |           |  |  |
|       |           |  |  |
|       |           |  |  |

G.1

3.) Circle all defining attributes of a shape.

Number of sides

Position

Color

Number of vertices

G.3

4.) Partition the shapes below.

a.) Divide the shape into fourths.



b.) Divide the shape in half.



G.3

## 5.) Which shape is shaded to represent one-half?

a.)



b.)



c.)





G.3

6.) Which shape is shaded to represent a whole?

a.)



b.)



c.)



d.)



G.3

7.) Solve.

a.) Bob ate one-fourth of his pizza. Maya ate half of her pizza.

Bob's pizza



Maya's pizza

b.) Who ate more pizza? Explain your answer.

## MD.4

8.) Students voted for their favorite shapes. Answer the question based on the chart.

**Our Favorite Shapes** 

| 7 |         |           |          |
|---|---------|-----------|----------|
| / |         |           |          |
| 6 |         |           |          |
| 5 |         |           |          |
| 4 |         |           |          |
| 3 |         |           |          |
| 2 |         |           |          |
| 1 |         |           |          |
|   | Rhombus | Rectangle | Triangle |

| a.) | How many more | students v | voted for | rectangle | than triangle? |  |
|-----|---------------|--