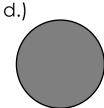

## 5.) Which shape is shaded to represent one-half?

a.)

b.)

c.)

G.3

6.) Which shape is shaded to represent a whole?

a.)

b.)

c.)

d.)

G.3

7.) Solve.

a.) Bob ate one-fourth of his pizza. Maya ate half of her pizza.

Bob's pizza

Maya's pizza

b.) Who ate more pizza? Explain your answer.