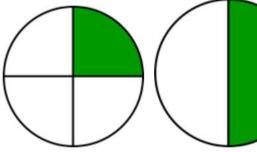

c.)

d.)

G.3

7.) Solve.

a.) Bob ate one-fourth of his pizza. Maya ate half of her pizza.

Bob's pizza

Maya's pizza

b.) Who ate more pizza? Explain your answer.