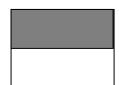

d |                         |                    |                       |

|          | 1 |
|----------|---|
| ( -      |   |
| $\sim$ . |   |

2.) Compare the two shapes below. Write 1 way the shapes are alike and 1 way the shapes are different.

Square

Trapezoid

| Alike | Different |  |  |
|-------|-----------|--|--|
|       |           |  |  |
|       |           |  |  |
|       |           |  |  |
|       |           |  |  |

G.1

3.) Circle all defining attributes of a shape.

Number of sides

Position

Color

Number of vertices

G.3

4.) Partition the shapes below.

a.) Divide the shape into fourths.



b.) Divide the shape in half.



G.3

## 5.) Which shape is shaded to represent one-half?

a.)



b.)



c.)





G.3

6.) Which shape is shaded to represent a whole?

a.)



b.)



c.)



d.)



G.3

7.) Solve.

a.) Bob ate one-fourth of his pizza. Maya ate half of her pizza.

Bob's pizza



Maya's pizza

b.) Who ate more pizza? Explain your answer.

## MD.4

8.) Students voted for their favorite shapes. Answer the question based on the chart.

**Our Favorite Shapes** 

| 7 |         |           |          |
|---|---------|-----------|----------|
| / |         |           |          |
| 6 |         |           |          |
| 5 |         |           |          |
| 4 |         |           |          |
| 3 |         |           |          |
| 2 |         |           |          |
| 1 |         |           |          |
|   | Rhombus | Rectangle | Triangle |

| a.) | How many more | students v | voted for | rectangle | than triangle? |  |
|-----|---------------|---------